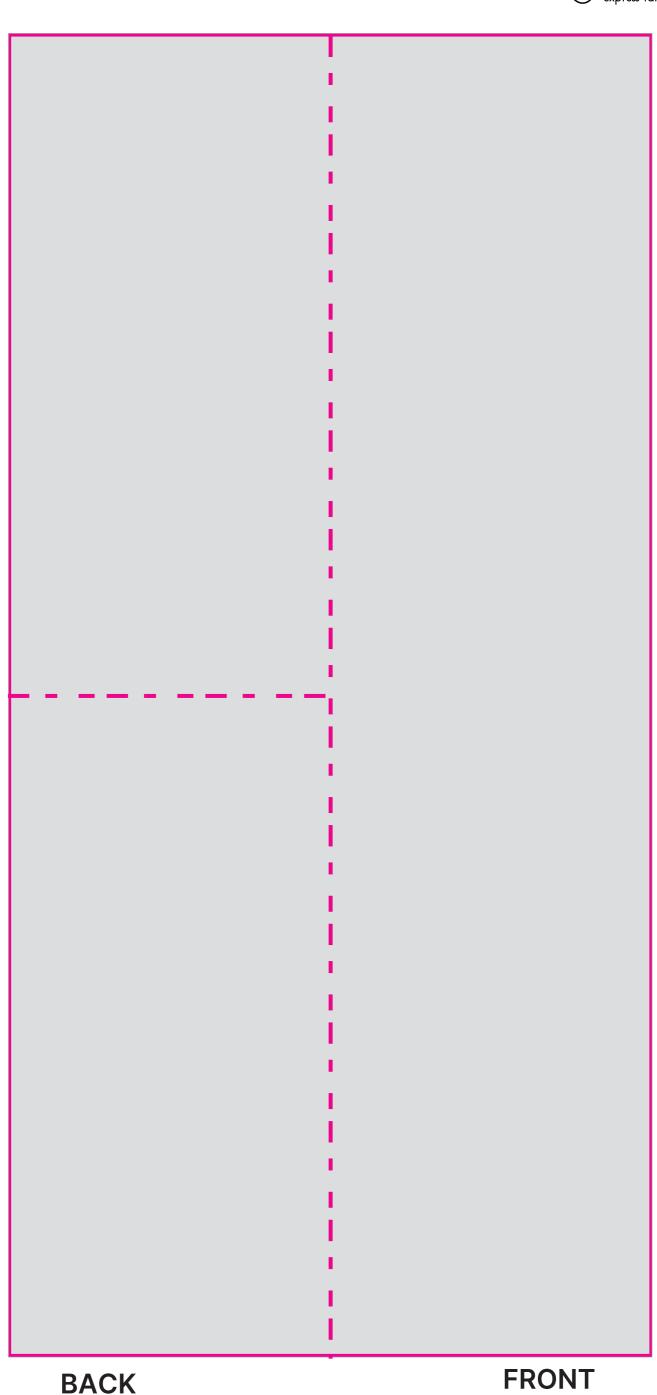

QTY: xxx

### **LEFT FOOT**

### ARTWORK (100% approx.)

NEW

Additional Notes/Art Instructions:
Please do the artwork for the socks only.
Page 1 of 2