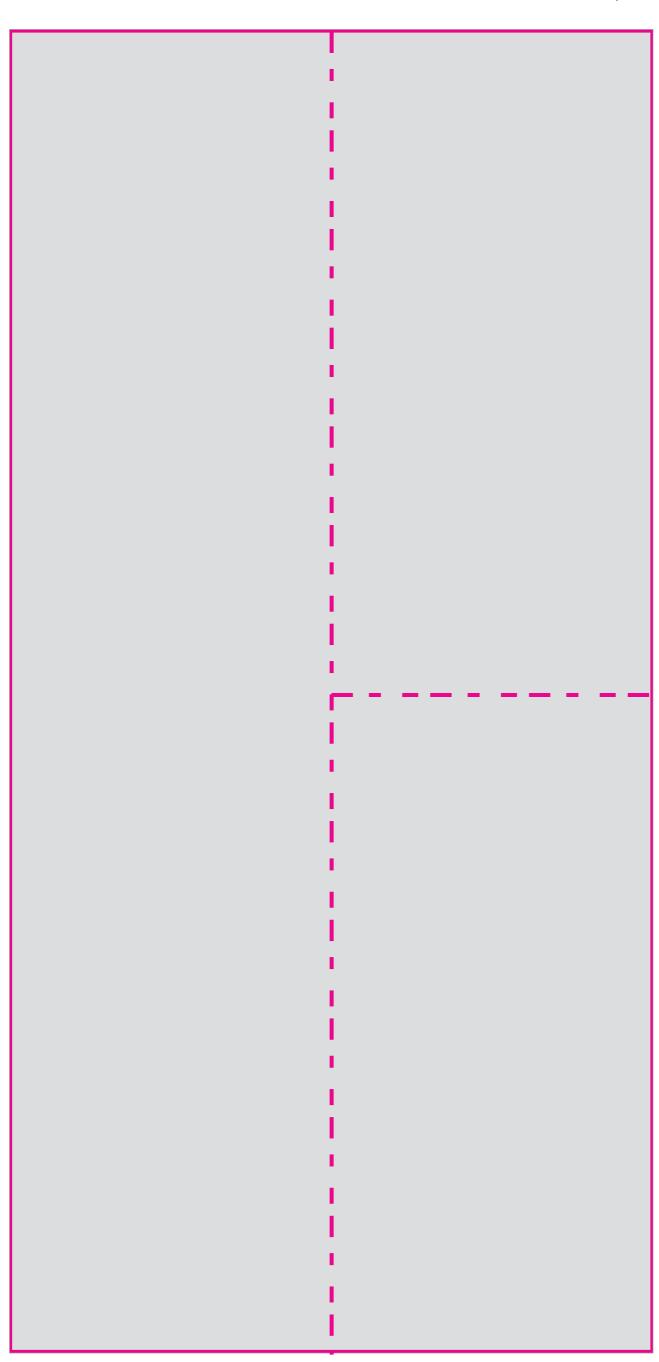

QTY: xxx

FRONT BACK

# **RIGHT FOOT**

# ARTWORK (100% approx.)

NEW

Additional Notes/Art Instructions:
Please do the artwork for the socks only.
Page 1 of 2